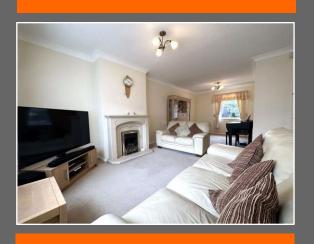

The property offers entrance porch, hallway, lounge with dining area, kitchen, three bedrooms, family bathroom, gated driveway, garage and a beautiful garden to the rear.

Call now to secure your early viewing!

**Tenure: Freehold** 

**EPC: TBC** 

Council tax band: B

**Porch** 4' 6" x 6' 3" (1.37m x 1.90m)

Hall 11'1" x 6'3" (3.38m x 1.90m)

**Lounge** 23' 2" x 11' 2" (7.06m x 3.40m)(Max)

**Kitchen** 9' 10" x 8' 0" (2.99m x 2.44m)