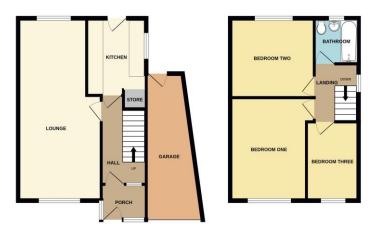

The property offers entrance porch, hallway, lounge with dining area, kitchen, three bedrooms, family bathroom, gated driveway, garage and a beautiful garden to the rear.

Call now to secure your early viewing!

**Tenure: Freehold** 

**EPC: TBC** 

Council tax band: B

**Porch** 4' 6" x 6' 3" (1.37m x 1.90m)

Hall 11'1" x 6'3" (3.38m x 1.90m)

**Lounge** 23' 2" x 11' 2" (7.06m x 3.40m)(Max)

**Kitchen** 9' 10" x 8' 0" (2.99m x 2.44m)

Landing

**Bedroom One** 13' 1" x 11' 3" (3.98m x 3.43m)(Max)

**Bedroom Two** 9' 10" x 11' 3" (2.99m x 3.43m)

**Bedroom Three** 10' 0" x 7' 0" (3.05m x 2.13m)

**Bathroom** 5' 10" x 6' 2" (1.78m x 1.88m)

**Garage** 18' 6" x 7' 6" (5.63m x 2.28m)(Max)

White very attempt has been made to ensure the accuracy of the floorplan contained here, measurements of doors, windows, norms and any other items are approximate and no exponsibility is taken for any entry, omission or mis-statement. This plan is for illustrative purposes only and should be used as such by any prospective purchaser. The services, systems and applicances shown have not been trained and no guarantee as to their operation or efficiency can be given.