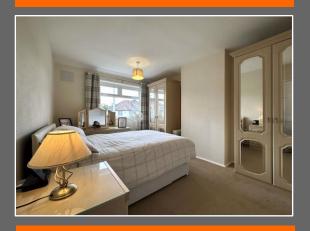

Landing

**Bedroom One** 13' 1" x 11' 3" (3.98m x 3.43m)(Max)

**Bedroom Two** 9' 10" x 11' 3" (2.99m x 3.43m)

**Bedroom Three** 10' 0" x 7' 0" (3.05m x 2.13m)

**Bathroom** 5' 10" x 6' 2" (1.78m x 1.88m)

**Garage** 18' 6" x 7' 6" (5.63m x 2.28m)(Max)