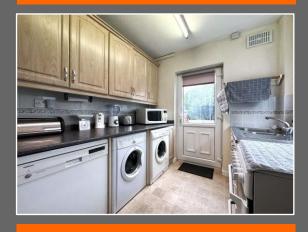

**Tenure: Freehold** 

**EPC: TBC** 

Council tax band: B

**Porch** 4' 6" x 6' 3" (1.37m x 1.90m)

Hall 11'1" x 6'3" (3.38m x 1.90m)

**Lounge** 23' 2" x 11' 2" (7.06m x 3.40m)(Max)

**Kitchen** 9' 10" x 8' 0" (2.99m x 2.44m)