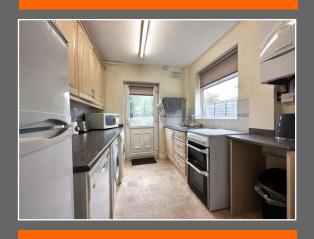

The property offers entrance porch, hallway, lounge with dining area, kitchen, three bedrooms, family bathroom, gated driveway, garage and a beautiful garden to the rear.

Call now to secure your early viewing!

**Tenure: Freehold** 

**EPC: TBC** 

Council tax band: B

**Porch** 4' 6" x 6' 3" (1.37m x 1.90m)

Hall 11'1" x 6'3" (3.38m x 1.90m)

**Lounge** 23' 2" x 11' 2" (7.06m x 3.40m)(Max)

**Kitchen** 9' 10" x 8' 0" (2.99m x 2.44m)