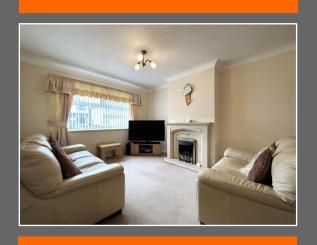

The property offers entrance porch, hallway, lounge with dining area, kitchen, three bedrooms, family bathroom, gated driveway, garage and a beautiful garden to the rear.

Call now to secure your early viewing!

**Tenure: Freehold** 

**EPC: TBC** 

Council tax band: B

**Porch** 4' 6" x 6' 3" (1.37m x 1.90m)

Hall 11'1" x 6'3" (3.38m x 1.90m)

**Lounge** 23' 2" x 11' 2" (7.06m x 3.40m)(Max)

**Kitchen** 9' 10" x 8' 0" (2.99m x 2.44m)